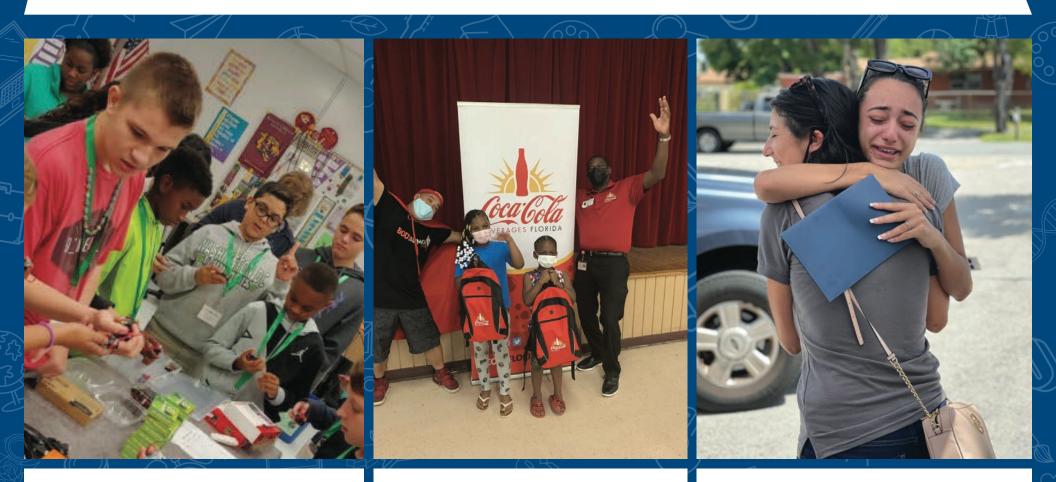

## **STUDENT SCHOLARSHIPS**

Broward Education Foundation stewards scholarships for qualified graduating students in Broward County Public Schools. Scholarship awards are primarily based on need, as well as on merit and academic achievement. Thanks to generous donors and Florida Prepaid College Foundation, students pursuing a university, college or vocational education receive scholarships ranging from \$500 to a four-year scholarship.

## **SCHOOL SUPPLIES**

Broward Education Foundation's School Supply Center equips students for success by providing free school supplies for children in need. Through a collaborative partnership with Kids in Need Foundation and tremendous support from business and community leaders, educators in schools serving a high-percentage of economically disadvantaged students shop free for students and classrooms.

## **INNOVATIVE TEACHER GRANTS**

Broward Education Foundation fosters innovative teachers with grants to help them develop and fund engaging curriculum that positively increases PreK-12 learning outcomes. With a multi-faceted "best practices" model, Innovative Teachers are recognized for their ingenuity, their classrooms benefit from additional grant funding and their peers replicate, enhance and build upon proven methods of academic achievement.