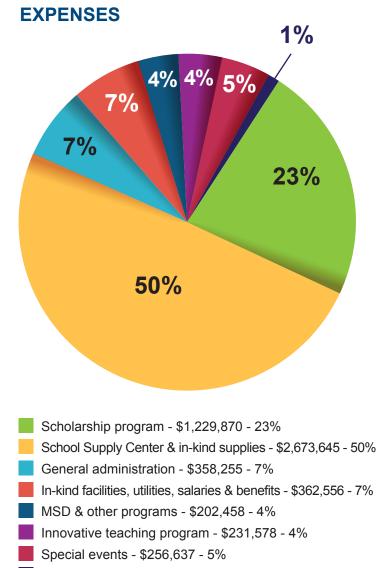

## **2020-21 REVENUE AND EXPENSES**

Scholarship Program - \$672,665 - 14%
School Supply Center & In-Kind Supplies - \$2,582,159 - 52%
General Administration - \$231,734 - 5%
In-Kind Facilities, Utilities, Salaries & Benefits - \$362,556 - 7%
MSD and Other Programs - \$1,483 - 0%
Innovative Teaching Program - \$254,766 - 5%
Special Events - \$253,045 - 5%
Administrative Fees - \$9,787 - 0%
Investment Income - \$600,505 - 12%

# \$4,968,700

Debt service - \$47,961 - 1%