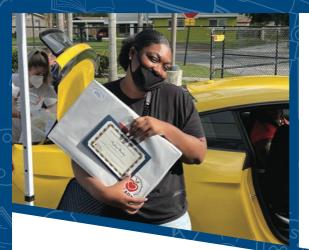

## **STUDENT SCHOLARSHIPS**

Broward Education Foundation stewards scholarships for qualified graduating students in Broward County Public Schools. Scholarship awards are primarily based on need, as well as on merit and academic achievement. Thanks to generous donors and Florida Prepaid College Foundation, students pursuing a university, college or vocational education receive scholarships ranging from \$500 to a four-year scholarship.