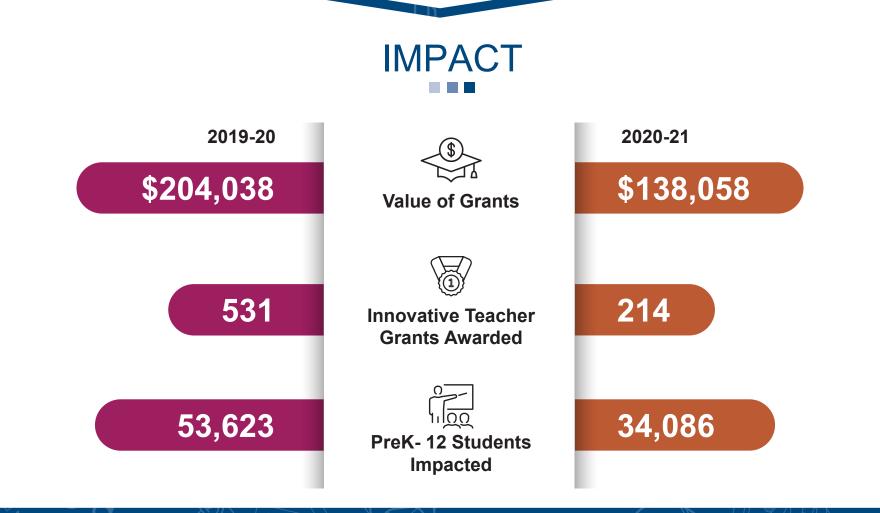

While our three core focus areas- teacher grants, school supplies, and scholarships- and district initiatives we support shifted in their delivery, their quality and breadth of content increased exponentially. Innovative teachers shared award-winning curriculum virtually to a broader audience of educators, ultimately impacting a much larger cohort of students. The district provided students with laptops, and the Foundation provided teachers with equipment and tools to equip their virtual home classrooms. School supplies and PPE deliveries, online ordering, and delivery kept students and teachers armed with the tools they needed to succeed in these challenging times. And scholarships transitioned to a completely paperless application and contract process. Graduations were celebrated with the world's first augmented reality app and giant banners; events were COVID compliant for maximum safety and so much more.

## **INNOVATIVE TEACHER GRANTS**

Broward Education Foundation fosters innovative teachers with grants to help them develop and fund engaging curriculum that positively increases PreK-12 learning outcomes. With a multi-faceted "best practices" model, Innovative Teachers are recognized for their ingenuity, their classrooms benefit from additional grant funding and their peers replicate, enhance and build upon proven methods of academic achievement.