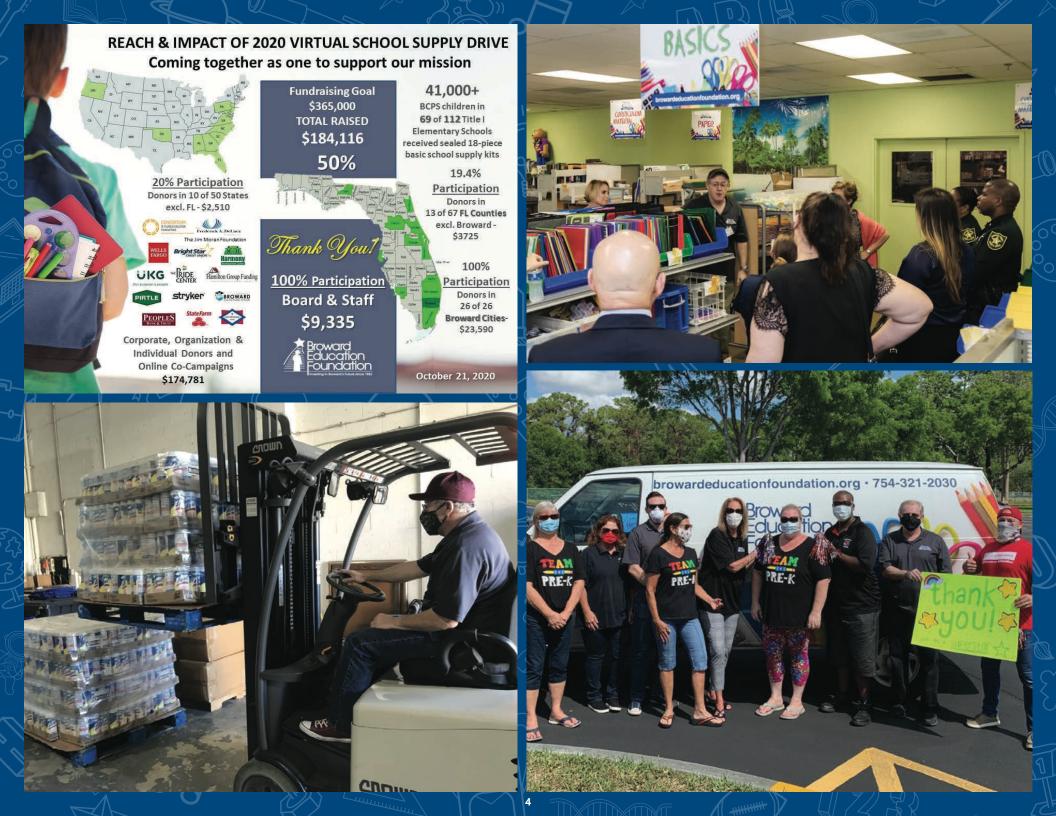

## **SCHOOL SUPPLIES**

Broward Education Foundation's School Supply Center equips students for success by providing free school supplies for children in need. Through a collaborative partnership with Kids in Need Foundation and tremendous support from business and community leaders, educators in schools serving a high-percentage of economically disadvantaged students shop free for students and classrooms.