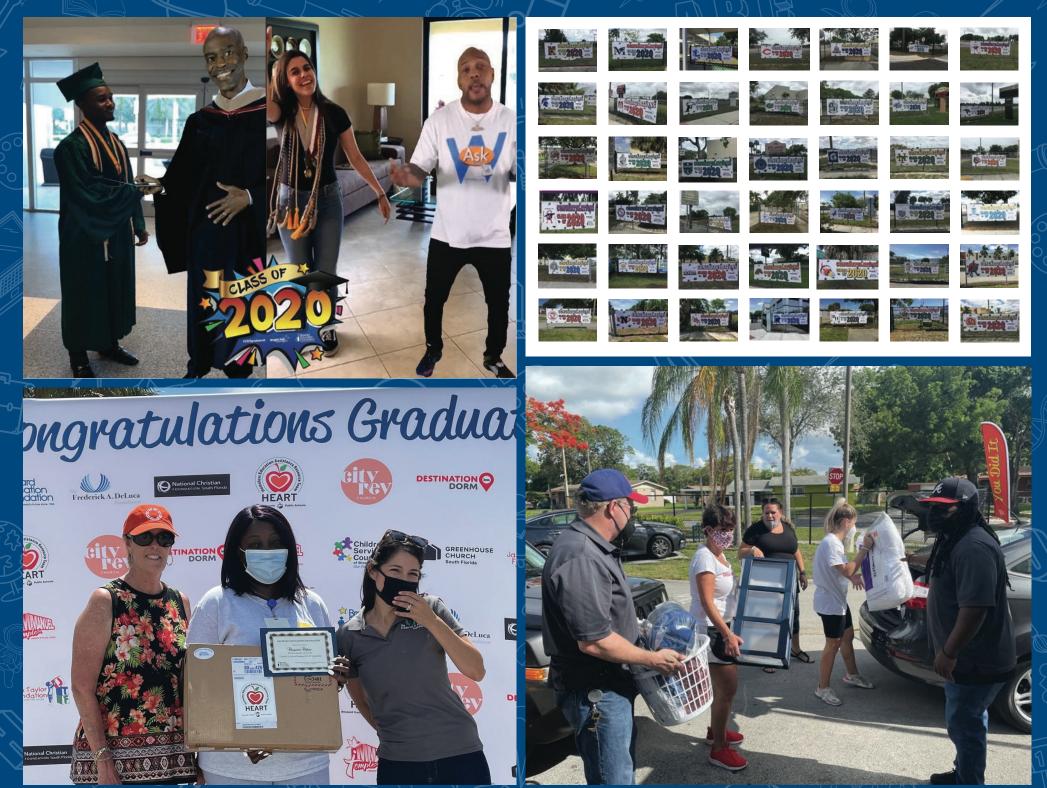

While our three core focus areas- teacher grants, school supplies, and scholarships- and district initiatives we support shifted in their delivery, their quality and breadth of content increased exponentially. Innovative teachers shared award-winning curriculum virtually to a broader audience of educators, ultimately impacting a much larger cohort of students. The district provided students with laptops, and the Foundation provided teachers with equipment and tools to equip their virtual home classrooms. School supplies and PPE deliveries, online ordering, and delivery kept students and teachers armed with the tools they needed to succeed in these challenging times. And scholarships transitioned to a completely paperless application and contract process. Graduations were celebrated with the world's first augmented reality app and giant banners; events were COVID compliant for maximum safety and so much more.

## **STUDENT SCHOLARSHIPS**

Broward Education Foundation stewards scholarships for qualified graduating students in Broward County Public Schools. Scholarship awards are primarily based on need, as well as on merit and academic achievement. Thanks to generous donors and Florida Prepaid College Foundation, students pursuing a university, college or vocational education receive scholarships ranging from \$500 to a four-year scholarship.