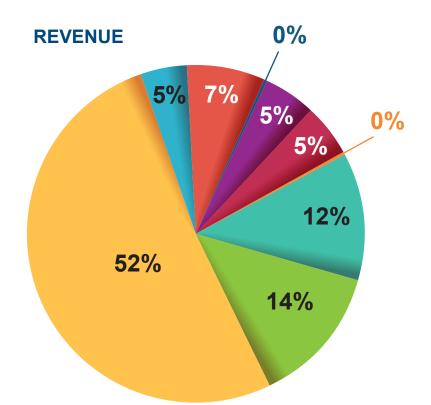

## **2020-21 REVENUE AND EXPENSES**

Scholarship Program - \$672,665 - 14%
School Supply Center & In-Kind Supplies - \$2,582,159 - 52%
General Administration - \$231,734 - 5%
In-Kind Facilities, Utilities, Salaries & Benefits - \$362,556 - 7%
MSD and Other Programs - \$1,483 - 0%
Innovative Teaching Program - \$254,766 - 5%
Special Events - \$253,045 - 5%
Administrative Fees - \$9,787 - 0%
Investment Income - \$600,505 - 12%

# \$4,968,700

Debt service - \$47,961 - 1%