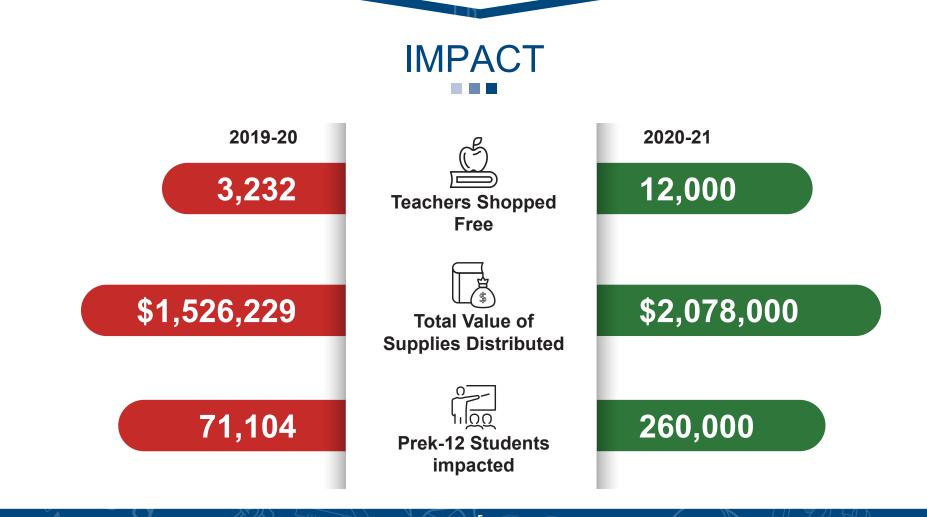

While our three core focus areas- teacher grants, school supplies, and scholarships- and district initiatives we support shifted in their delivery, their quality and breadth of content increased exponentially. Innovative teachers shared award-winning curriculum virtually to a broader audience of educators, ultimately impacting a much larger cohort of students. The district provided students with laptops, and the Foundation provided teachers with equipment and tools to equip their virtual home classrooms. School supplies and PPE deliveries, online ordering, and delivery kept students and teachers armed with the tools they needed to succeed in these challenging times. And scholarships transitioned to a completely paperless application and contract process. Graduations were celebrated with the world's first augmented reality app and giant banners; events were COVID compliant for maximum safety and so much more.

## **SCHOOL SUPPLIES**

Broward Education Foundation's School Supply Center equips students for success by providing free school supplies for children in need. Through a collaborative partnership with Kids in Need Foundation and tremendous support from business and community leaders, educators in schools serving a high-percentage of economically disadvantaged students shop free for students and classrooms.