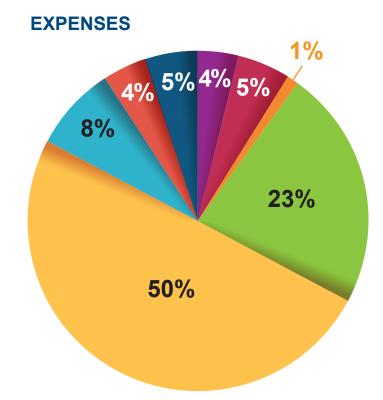

## **2019-20 REVENUE AND EXPENSES**

Scholarship Program - \$1,242,284 - 19%
School Supply Center & In-Kind Supplies - \$3,330,195 - 51%
General Administration - \$637,261 - 10%
In-Kind Facilities, Utilities, Salaries & Benefits - \$222,500 - 3%
MSD & Other Programs - \$187,985 - 3%
Innovative Teaching Program - \$268,007 - 4%
Special Events - \$527,448 - 8%
Administrative Fees - \$33,446 - 1%
Investment Income - \$59,052 - 1%