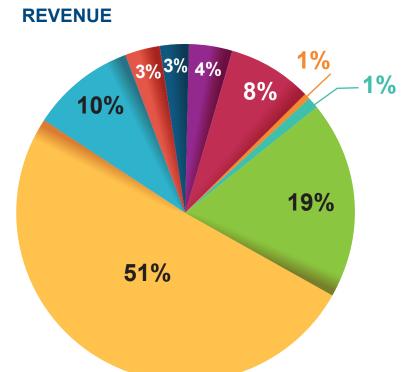

## **2019-20 REVENUE AND EXPENSES**

Scholarship Program - \$1,242,284 - 19%
School Supply Center & In-Kind Supplies - \$3,330,195 - 51%
General Administration - \$637,261 - 10%
In-Kind Facilities, Utilities, Salaries & Benefits - \$222,500 - 3%
MSD & Other Programs - \$187,985 - 3%
Innovative Teaching Program - \$268,007 - 4%
Special Events - \$527,448 - 8%
Administrative Fees - \$33,446 - 1%
Investment Income - \$59,052 - 1%