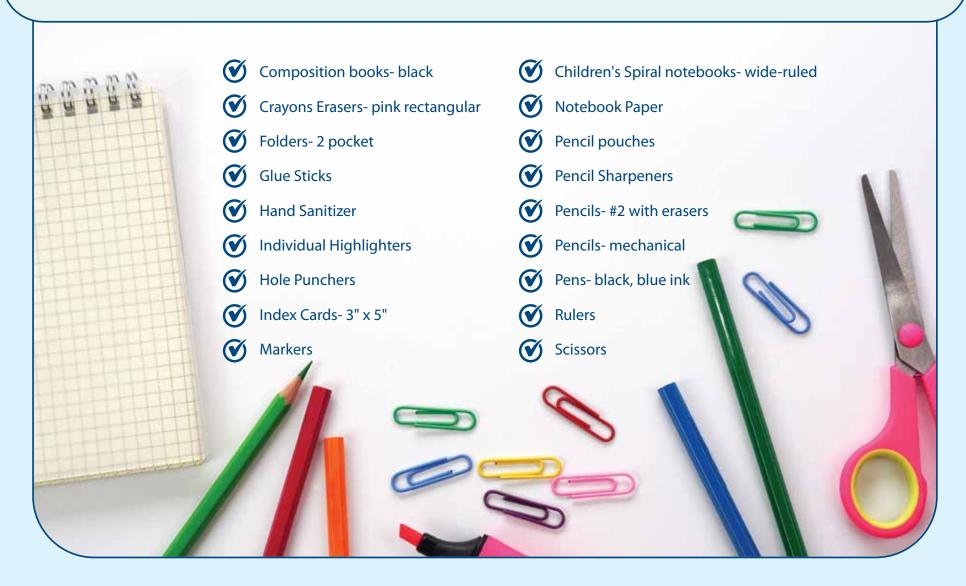

Nearly 130,000 Title I Broward County Public School children lack the basic school supplies they need to be successful in school. That's more than 1 in 2 students. School Supply Center is able to turn each dollar donated into \$9 worth of school supplies, so your gift makes a substantial impact on successful educational outcomes for both students and teachers.



"School Supply Center has made a tremendous impact in the lives of my students. My students now have school supplies to complete their assignments at school and at home. Some students lack the necessary tools such as pencils, erasers, scissors, etc. needed to complete their homework. Thanks to the School Supply Center, my students can now complete their homework. Thank you so much for all you do!"

## **SCHOOL SUPPLY WISH LIST**



## **IDEAS FOR SUPPLY DRIVE**



Place Broward Education
Foundation School Supply
Center Donation Boxes
throughout your workplace.



Get Social:
Share school drive information.
#BEFDrive



Host a Drive for just one item, like pink erasers. We never have enough of the core items.

## **SCHOOL SUPPLY DRIVE TIPS FOR SUCCESS**

#### **Best Ways to Collect Supplies:**



Designate a day, week- or month-long collection with donation boxes in stores or businesses.



To sign up for a Donation Box, go to BEFDrive.com



One-day event in which the community donates school supplies to fill a school bus, or large truck.



Collect supplies at a meeting, Happy Hour, or Sporting Event.



Ask for school supplies to participate in a Dress Down Day where participants can wear jeans or comfortable clo